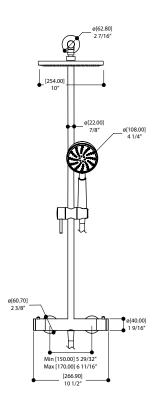

## FEATURES

Solid brass construction 1/2" thermostatic valve with on/off 2-way diverter 10" rainhead 3 functions handshower: rain, massage, massage/rain 5' to 6' expandable braided hose 1/2" NPT male connection Adjustable sliding handshower hook

flow rate: 2.5 gpm/function