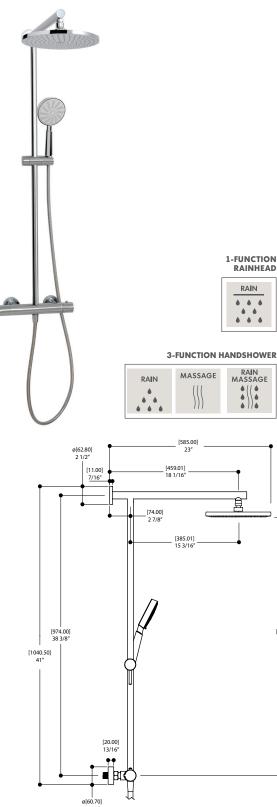

## FEATURES

Solid brass construction 1/2" thermostatic valve with on/off 2-way diverter 10" rainhead 3 functions handshower: rain, massage, massage/rain 5' to 6' expandable braided hose 1/2" NPT male connection Adjustable sliding handshower hook

flow rate: 2.5 gpm/function