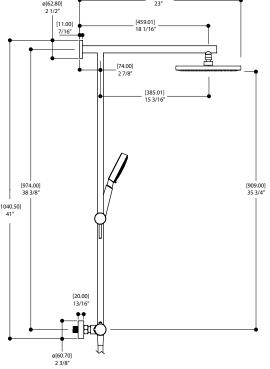

## FEATURES

Solid brass construction 1/2" thermostatic valve with on/off 2-way diverter 10" rainhead 3 functions handshower: rain, massage, massage/rain 5' to 6' expandable braided hose 1/2" NPT male connection Adjustable sliding handshower hook

flow rate: 2.5 gpm/function